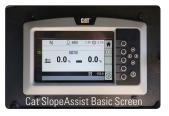

If additional assistance is required, press nor the help menu.

Step 1: Enter the Cat SlopeAssist Basic Screen — Press the

**Step 2: Activate Cat SlopeAssist** — Press the Yellow Button on the Dozer Control

**Step 3: Enjoy Cat SlopeAssist** — Run the dozer like you normally would. The blade will automatically maintain the blade angles displayed on the Cat SlopeAssist Basic Screen.

**Disable: Cat SlopeAssist** — Press the Yellow Button on the Dozer Control